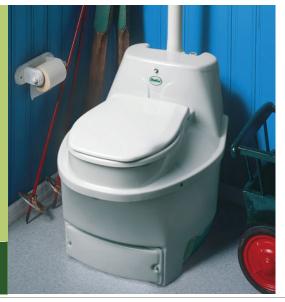

## MullToa 25

The closed-system MullToa 25 Waterless Composting Toilet has all the basics for good composting. Sitting on the toilet seat opens the trap doors; closing the toilet seat lid after each use activates the stainless steel mixing mechanism that efficiently breaks down paper and distributes moisture into the compost material in the upper chamber. Once a week or as needed, mulch is added through the toilet seat opening. That is it!

## **Specifications & Measurements**

Capacity (based on 5 toilet uses/person/day): 3 - 4 people part time (up to 5 days in a row)

MullToa25 dimensions: H 26in x W 22in x D 30in (H 66cm x W 55cm x D 74cm)

Floor space required (to allow compost tray to be emptied): W 22in x D 44in (W55cm x 110cm)

Seat height: 19.5in (50 cm)

Electrical Requirements: 120V, 60Hz, 310W max

Shipping Information/Toilet Carton: D 30in x W 25in x H 26in; 80lb